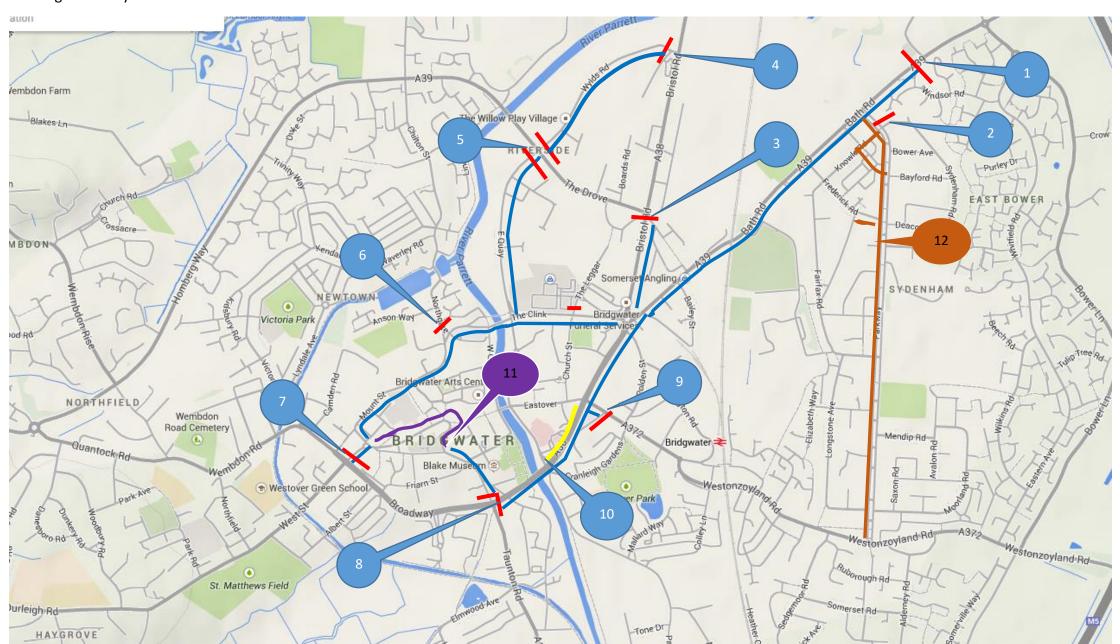

## Bridgwater Guy Fawkes Carnival Closed Roads and Closure Points

| Closure Point | Location                           | Closure time | Closure Point | Location                             | Closure time    |
|---------------|------------------------------------|--------------|---------------|--------------------------------------|-----------------|
| No            |                                    |              | No            |                                      |                 |
| 1             | A39 (Bath Road)/Kingsdown          | 1600 hours   | 7             | A39 (Broadway)/Penel Orlieu          | 1600 hours      |
| 2             | Parkway (Northbound)/Sydenham Road | 1600 hours   | 8             | A39 (Broadway)/Morrisons             | 1600 hours      |
| 3             | A38 (Bristol Road)/The Drove       | 1600 hours   | 9             | A372 (St John Street)Barclay Street  | 1600 hours      |
| 4             | Wylds Road                         | 1600 hours   | 10            | Broadway (Salmon Parade to Eastover) | 1300 hours      |
| 5             | Wylds Road                         | 1600 hours   | 11            | Cornhill/High Street                 | 0800 hours      |
| 6             | Northgate/The Clink                | 1600 hours   | 12            | Parkway procession assembly area     | From 0900 hours |